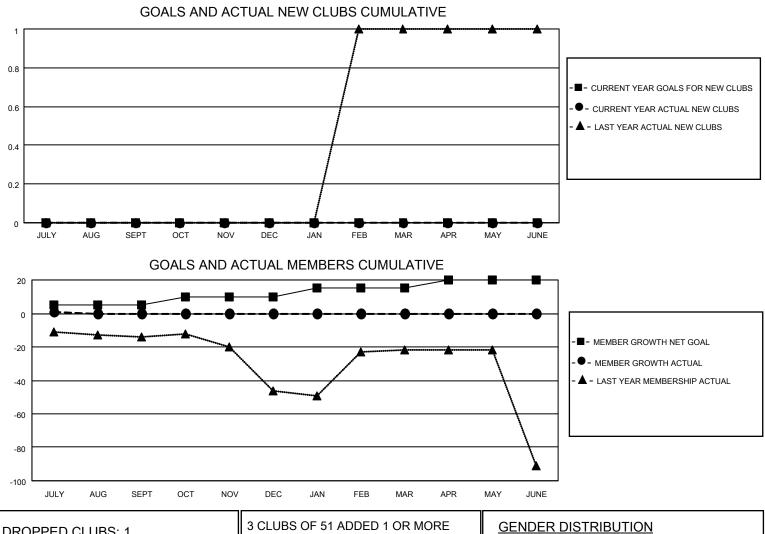

## LOCATION NEW YORK

District 20 Y

Results as of: 7/31/2020

| Clubs         |               |             |               | Members               |                        |                         |                                                    |
|---------------|---------------|-------------|---------------|-----------------------|------------------------|-------------------------|----------------------------------------------------|
|               | RESULTS FOR   | R 2020-2021 |               | RESULTS FOR 2020-2021 |                        |                         |                                                    |
| QUARTER       | NEW CLUB GOAL | NEW CLUBS   | DROPPED CLUBS | QUARTER               | BER GROWTH NET<br>GOAL | MEMBER GROWTH<br>ACTUAL | DROPPED<br>MEMBERS ACTUAL<br>(including transfers) |
| JULY/AUG/SEPT | 0             | 0           | 1             | JULY/AUG/SEPT         | 5                      | 5                       | 4                                                  |
| OCT/NOV/DEC   | 0             | 0           | 0             | OCT/NOV/DEC           | 5                      | 0                       | 0                                                  |
| JAN/FEB/MAR   | 0             | 0           | 0             | JAN/FEB/MAR           | 5                      | 0                       | 0                                                  |
| APR/MAY/JUNE  | 0             | 0           | 0             | APR/MAY/JUNE          | 5                      | 0                       | 0                                                  |